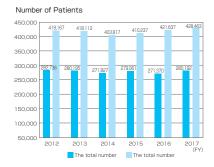

g         | Donor after brain death<br>Living donor transplant                              | 0                |  |  |  |
| transplantation<br>Number of<br>Surgical<br>Operations<br>(case) |                              | Liver        | Donor after brain death<br>Living donor transplant                              | 3<br>15          |  |  |  |
|                                                                  | Recipient                    | Kidney       | Donor after brain death<br>Donor after cardiac death<br>Living donor transplant | 3<br>1<br>8      |  |  |  |
|                                                                  |                              | Pancreas     | Donor after brain death<br>Living donor transplant                              | 2<br>0           |  |  |  |





# Schools and Kindergarten Affiliated with the Faculty of Education

Affiliated Schools 2018.5.1

| Name