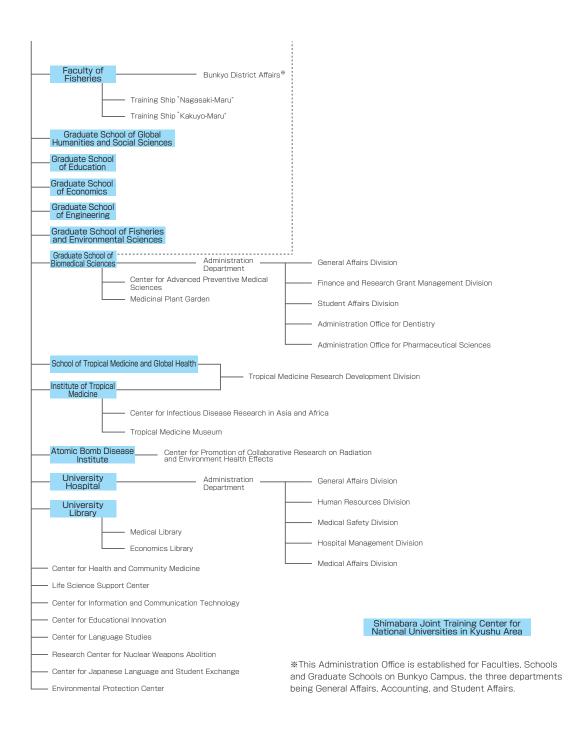

|

- Department of Global Health (Doctoral course) and Nagasaki University-London School of Hygiene and Tropical Medicine Joint PhD Degree Programme for Global Health (Doctoral course) were established In the School of Tropical Medicine and Global Health.
- · Advanced Computing Center was discontinued.
- Graduate School of Science and Technology was discontinued.

7

 Office for Global Relations, Office for Research Initiative and Development, Center for Japanese Language and Student Exchange, and Environmental Protection Center was established. (Center for International Collaborative Research, Center for Industry, University and Government Cooperation, Center for Research Promotion Strategy and Liaison Center for International Education were restructured.)

13

# Organization





| Successive Presidents of Nagasaki University |                    |                                     |  |
|----------------------------------------------|--------------------|-------------------------------------|--|
| <b>]</b> st                                  | Kiyoshi Takase     | (June 29,1949 June 5,1952)          |  |
| (Acting President)                           | Shingo Ikeda       | (June 6,1952 November 17,1952)      |  |
| 2 <sup>nd</sup>                              | Kohei Koyano       | (November 18,1952 November 17,1958) |  |
| 3 <sup>rd</sup>                              | Seiichi Kitamura   | (November 18,1958 November 17,1962) |  |
| 4 <sup>th</sup>                              | Nariyuki Izumi     | (November 18,1962 November 17,1966) |  |
| 5 <sup>th</sup>