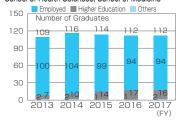

| Higher Education                                                    | 3                                     | 9         | 3         | 16                                                 | 36                         | 225         | 15                       | 37        | 344   |
|          | Others                                                              | 4                                     | 13        | 19        | 2                                                  | 6                          | 10          | 13                       | 7         | 74    |

# Change in After-graduation Paths for the Past Five Years

#### School of Global Humanities and Social Sciences



#### Faculty of Education



#### Faculty of Economics



#### School of Health Sciences, School of Medicine



## School of Engineering



#### Faculty of Environmental Studies



## Faculty of Fisheries



#### School of Pharmaceutical Sciences



# Number of Degrees Conferred

2018. 3. 31 (the number of person)

| Destarate               |      | h coursework and tation | Completion of o | lissertation only | Number of                                    |  |
|-------------------------|------|-------------------------|-----------------|-------------------|----------------------------------------------|--|
| Doctorate               | 2017 | Total                   | 2017            | Total             | Degrees Conferred under<br>the Former System |  |
| Philosophy              | 3    | 203                     |                 | 29                |                                              |