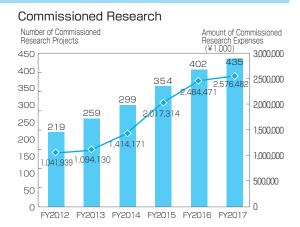

| 0  | UUEdilla                             |                                                         | Others                      | 9                       | 0   |
| Middle<br>East             | Re                   | oublic of Turkey                 | 4                       | 0  |                                      |                                                         | Total                       | 1,398                   | 118 |
| + <del>e</del>             | Others               |                                  | 6                       | 2  |                                      |                                                         |                             |                         |     |

# Social Contribution

# **Industry-University Cooperation**





#### Invention Submission



## Number of Patent Applications



#### Number of Patent Licenses



### License Revenue (including license and transfer)









# Funds from Outside the University

#### Grants-in-Aid for Scientific Research

2018.5

| Type of Research                                            | Number of Grants | Amounts (¥1,000) |
|-------------------------------------------------------------|------------------|------------------|
| Grant-in-Aid for Scientific<br>Research on Innovative Areas | 4                | 10,100           |
| Grant-in-Aid for Scientific Research (S)                    | 1                | 23,900           |
| Grant-in-Aid for Scientific Research (A)                    | 6                | 43,800           |
| Grant-in-Aid for Scientific Research