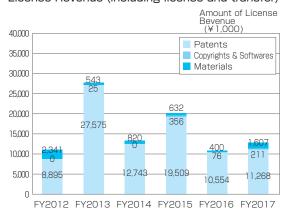

| 0   |
| Middle<br>East             | Re                   | oublic of Turkey                 | 4                       | 0  |                                      |                                                         | Total                       | 1,398                   | 118 |
| + <del>e</del>             | Others               |                                  | 6                       | 2  |                                      |                                                         |                             |                         |     |

# Social Contribution

# **Industry-University Cooperation**





#### Invention Submission



## Number of Patent Applications



#### Number of Patent Licenses



### License Revenue (including license and transfer)









# Funds from Outside the University

#### Grants-in-Aid for Scientific Research

2018.5

| Type of Research                                            | Number of Grants | Amounts (¥1,000) |
|-------------------------------------------------------------|------------------|------------------|
| Grant-in-Aid for Scientific<br>Research on Innovative Areas | 4                | 10,100           |
| Grant-in-Aid for Scientific Research (S)                    | 1                | 23,900           |
| Grant-in-Aid for Scientific Research (A)                    | 6                | 43,800           |
| Grant-in-Aid for Scientific Research (B)                    | 93               | 340,000          |
| Grant-in-Aid for Scientific Research (C)                    | 302              | 332,800