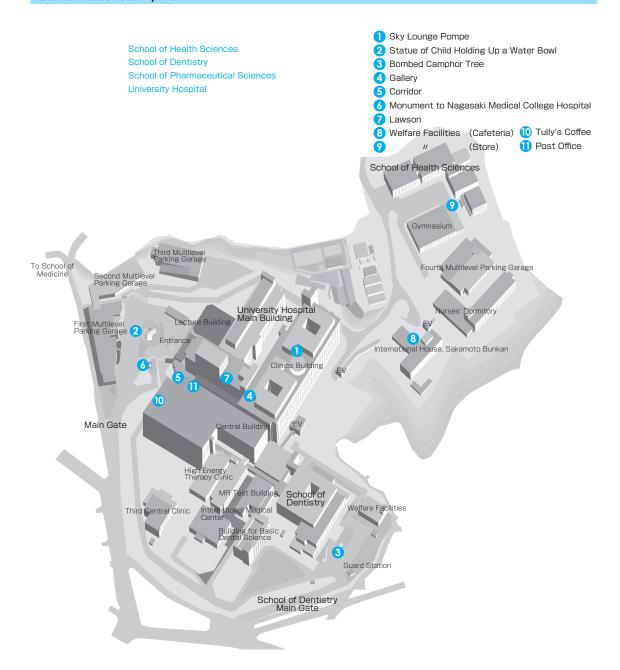

t-in-Aid for Research<br>Activity Start-up              | 4                | 4,200            |
| Grant-in-Aid for JSPS Fellows                               | 20               | 20,800           |
| Total                                                       | 611              | 995,800          |

Scholarship

FY 2017

| Number | Amounts (¥1,000) |
|--------|------------------|
| 2,413  | 1,046,989        |

# Commissioned Research

FY 2017

| Number | Amounts (¥1,000) |
|--------|------------------|
| 435    | 2,576,482        |

## Joint Research with Private Sectors

FY 2017

| Number | Amounts (¥1,000) |
|--------|------------------|
| 242    | 337,093          |

<sup>&</sup>quot;Amounts" shows direct cost only.



## **Bunkyo Campus**



# Sakamoto Campus 1



# Sakamoto Campus 2



## Katafuchi Campus





# **Welfare Facilities**

# Sports facilities

| Facilities  Campuses | Gymnasium | Archery Hall | Judo Hall | Kendo Hall | Martial ArtsHall | Tennis Court | Athletic Ground | Volleyball Court | Swimming Pool | Handball Court | Remarks                                    |
|----------------------|-----------|--------------|-----------|------------|------------------|--------------|-----------------|------------------|---------------|----------------|--------------------------------------------|
| Bunkyo Campus        | 2         | 1            | 1         | 1          |                  | 8            | 1               | 2                | 1             | 1              | · Judo, Kendo, and Martial Arts halls are  |
| Katafuchi Campus     | 1         |