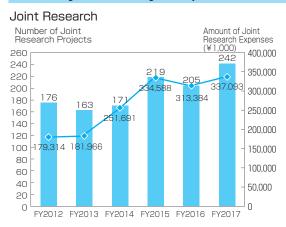

| 0  | UUEdilla                             |                                                         | Others                      | 9                       | 0   |
| Middle<br>East             | Re                   | oublic of Turkey                 | 4                       | 0  |                                      |                                                         | Total                       | 1,398                   | 118 |
| + <del>e</del>             | Others               |                                  | 6                       | 2  |                                      |                                                         |                             |                         |     |

# Social Contribution

# **Industry-University Cooperation**





#### Invention Submission



## Number of Patent Applications



#### Number of Patent Licenses



### License Revenue (including license and transfer)









# Funds from Outside the University

#### Grants-in-Aid for Scientific Research

2018.5

| Type of Research                                            | Number of Grants | Amounts (¥1,000) |
|-------------------------------------------------------------|------------------|------------------|
| Grant-in-Aid for Scientific<br>Research on Innovative Areas | 4                | 10,100           |
| Grant-in-Aid for Scientific Research (S)                    | 1                | 23,900           |
| Grant-in-Aid for Scientific Research (A)                    | 6                | 43,800           |
| Grant-in-Aid for Scientific Resear