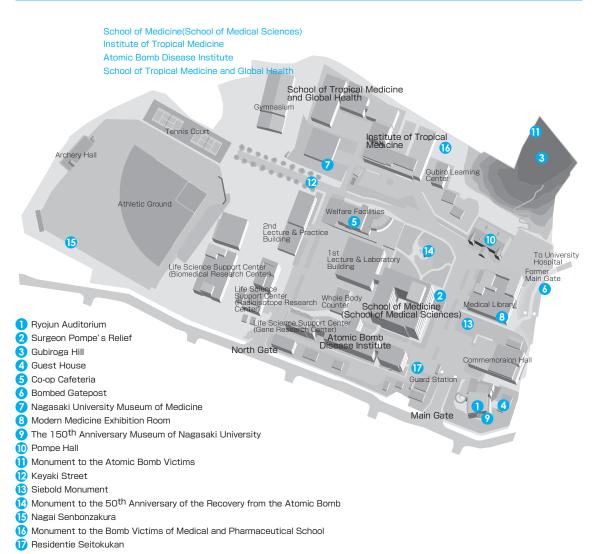

,900           |
| Grant-in-Aid for Research<br>Activity Start-up              | 4                | 4,200            |
| Grant-in-Aid for JSPS Fellows                               | 20               | 20,800           |
| Total                                                       | 611              | 995,800          |

Scholarship

FY 2017

| Number | Amounts (¥1,000) |
|--------|------------------|
| 2,413  | 1,046,989        |

# Commissioned Research

FY 2017

| Number | Amounts (¥1,000) |
|--------|------------------|
| 435    | 2,576,482        |

## Joint Research with Private Sectors

FY 2017

| Number | Amounts (¥1,000) |
|--------|------------------|
| 242    | 337,093          |

<sup>&</sup>quot;Amounts" shows direct cost only.



## **Bunkyo Campus**



# Sakamoto Campus 1



# Sakamoto Campus 2



## Katafuchi Campus





# **Welfare Facilities**

# Sports facilities

| Facilities  Campuses | Gymnasium | Archery Hall | Judo Hall | Kendo Hall | Martial ArtsHall | Tennis Court | Athletic Ground | Volleyball Court | Swimming Pool | Handball Court | Remarks                                    |
|----------------------|-----------|--------------|-----------|------------|------------------|--------------|-----------------|------------------|---------------|----------------|--------------------------------------------|
| Bunkyo Campus        | 2         | 1            | 1         | 1          |                  | 8            | 1               | 2                | 1             | 1              | · Judo, Kendo, and Martial Arts halls are  |
| Katafuchi Campus     |