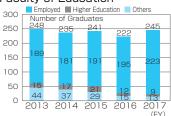

| 21          | 19                       | 9         | 128   |
|          | Higher Education                                                    | 3                                     | 9         | 3         | 16                                                 | 36                         | 225         | 15                       | 37        | 344   |
|          | Others                                                              | 4                                     | 13        | 19        | 2                                                  | 6                          | 10          | 13                       | 7         | 74    |

# Change in After-graduation Paths for the Past Five Years

#### School of Global Humanities and Social Sciences



#### Faculty of Education



#### Faculty of Economics



#### School of Health Sciences, School of Medicine



## School of Engineering



#### Faculty of Environmental Studies



## Faculty of Fisheries



#### School of Pharmaceutical Sciences



# Number of Degrees Conferred

2018. 3. 31 (the number of person)

| Destarate               |      | h coursework and tation | Completion of o | lissertation only | Number of                                    |  |
|-------------------------|------|-------------------------|-----------------|-------------------|----------------------------------------------|--|
| Doctorate               | 2017 | Total                   | 2017            | Total             | Degrees Conferred under<br>the Former System |  |
| Philosophy              | 3    | 203                     |