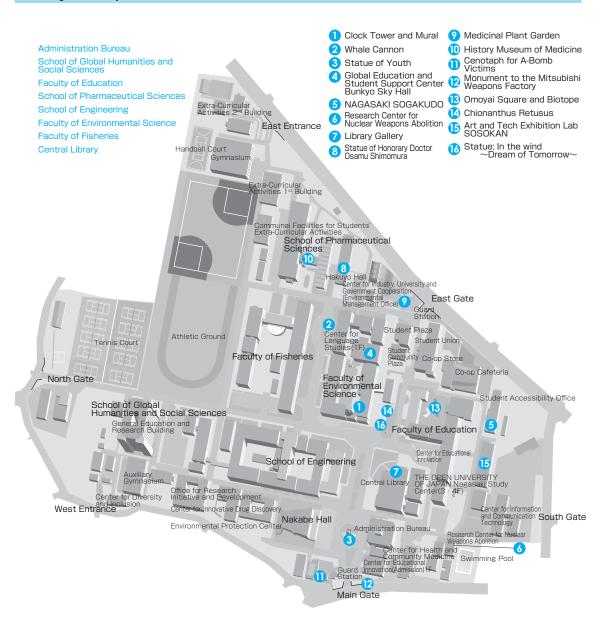

| 87               | 91,900           |
| Grant-in-Aid for Research<br>Activity Start-up              | 4                | 4,200            |
| Grant-in-Aid for JSPS Fellows                               | 20               | 20,800           |
| Total                                                       | 611              | 995,800          |

Scholarship

FY 2017

| Number | Amounts (¥1,000) |
|--------|------------------|
| 2,413  | 1,046,989        |

# Commissioned Research

FY 2017

| Number | Amounts (¥1,000) |
|--------|------------------|
| 435    | 2,576,482        |

## Joint Research with Private Sectors

FY 2017

| Number | Amounts (¥1,000) |
|--------|------------------|
| 242    | 337,093          |

<sup>&</sup>quot;Amounts" shows direct cost only.



## **Bunkyo Campus**



# Sakamoto Campus 1



# Sakamoto Campus 2



## Katafuchi Campus





# **Welfare Facilities**

# Sports facilities

| Facilities  Campuses | Gymnasium | Archery Hall | Judo Hall | Kendo Hall | Martial ArtsHall | Tennis Court | Athletic Ground | Volleyball Court | Swimming Pool | Handball Court | Remarks                                    |
|----------------------|-----------|--------------|-----------|------------|------------------|--------------|-----------------|------------------|---------------|----------------|--------------------------------------------|
| Bunkyo Campus        | 2         | 1            | 1         | 1          |                  | 8            | 1               | 2                | 1             | 1              | · Judo, Kendo, and Martial Arts halls are  |
|