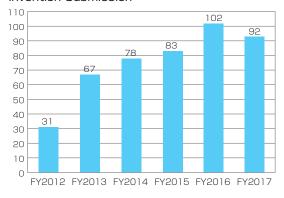

|                                                         | Others                      | 9                       | 0   |
| Middle<br>East             | Re                   | oublic of Turkey                 | 4                       | 0  |                                      |                                                         | Total                       | 1,398                   | 118 |
| + <del>e</del>             | Others               |                                  | 6                       | 2  |                                      |                                                         |                             |                         |     |

# Social Contribution

# **Industry-University Cooperation**





#### Invention Submission



## Number of Patent Applications



#### Number of Patent Licenses



### License Revenue (including license and transfer)









# Funds from Outside the University

#### Grants-in-Aid for Scientific Research

2018.5

| Type of Research                                            | Number of Grants | Amounts (¥1,000) |
|-------------------------------------------------------------|------------------|------------------|
| Grant-in-Aid for Scientific<br>Research on Innovative Areas | 4                | 10,100           |
| Grant-in-Aid for Scientific Research (S)                    | 1                | 23,900           |
| Grant-in-Aid for Scientific Research (A)                    | 6                | 43,800           |
| Grant-in-Aid for Scientific Research (B)                    | 93