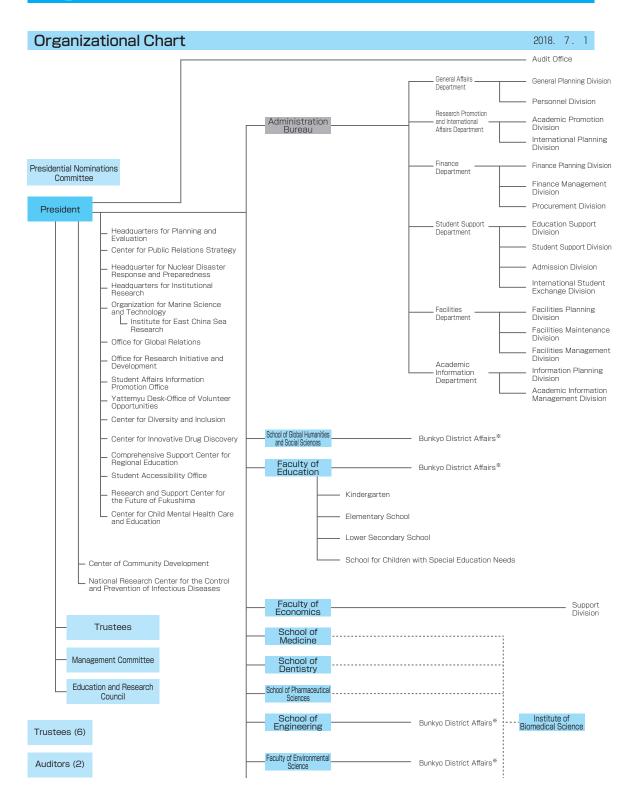

|

- Department of Global Health (Doctoral course) and Nagasaki University-London School of Hygiene and Tropical Medicine Joint PhD Degree Programme for Global Health (Doctoral course) were established In the School of Tropical Medicine and Global Health.
- · Advanced Computing Center was discontinued.
- Graduate School of Science and Technology was discontinued.

7

 Office for Global Relations, Office for Research Initiative and Development, Center for Japanese Language and Student Exchange, and Environmental Protection Center was established. (Center for International Collaborative Research, Center for Industry, University and Government Cooperation, Center for Research Promotion Strategy and Liaison Center for International Education were restructured.)

13

# Organization





| Successive Presidents of Nagasaki University |                    |                                     |  |
|----------------------------------------------|--------------------|-------------------------------------|--|
| <b>]</b> st                                  | Kiyoshi Takase     | (June 29,1949 June 5,1952)          |  |
| (Acting President)                           | Shingo Ikeda       | (June 6,1952 November 17,1952)      |  |
| 2 <sup>nd</sup>                              | Kohei Koyano       | (November 18,1952 November 17,1958) |  |
| 3 <sup>rd</sup>                              | Seiichi Kitamura   | (November 18,1958 November 17,1962) |  |
| 4 <sup>th</sup>                              | Nariyuki Izumi     | (November 18,1962 November 17,1966) |  |
| 5 <sup>th</sup>