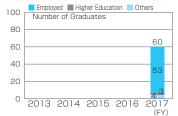

| 6                          | 21          | 19                       | 9         | 128   |
|          | Higher Education                                                    | 3                                     | 9         | 3         | 16                                                 | 36                         | 225         | 15                       | 37        | 344   |
|          | Others                                                              | 4                                     | 13        | 19        | 2                                                  | 6                          | 10          | 13                       | 7         | 74    |

# Change in After-graduation Paths for the Past Five Years

#### School of Global Humanities and Social Sciences



#### Faculty of Education



#### Faculty of Economics



#### School of Health Sciences, School of Medicine



## School of Engineering



#### Faculty of Environmental Studies



## Faculty of Fisheries



#### School of Pharmaceutical Sciences



# Number of Degrees Conferred

2018. 3. 31 (the number of person)

| Destarate               |      | h coursework and tation | Completion of o | lissertation only | Number of                                    |  |
|-------------------------|------|-------------------------|-----------------|-------------------|----------------------------------------------|--|
| Doctorate               | 2017 | Total                   | 2017            | Total             | Degrees Conferred under<br>the Former System |  |
| Philosophy              | 3    |