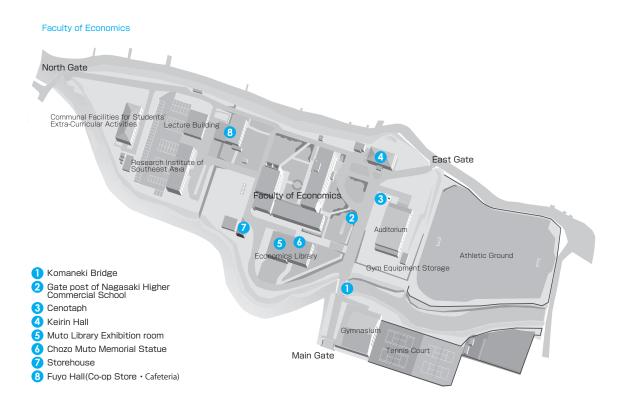

r>Activity Start-up              | 4                | 4,200            |
| Grant-in-Aid for JSPS Fellows                               | 20               | 20,800           |
| Total                                                       | 611              | 995,800          |

Scholarship

FY 2017

| Number | Amounts (¥1,000) |
|--------|------------------|
| 2,413  | 1,046,989        |

# Commissioned Research

FY 2017

| Number | Amounts (¥1,000) |
|--------|------------------|
| 435    | 2,576,482        |

## Joint Research with Private Sectors

FY 2017

| Number | Amounts (¥1,000) |
|--------|------------------|
| 242    | 337,093          |

<sup>&</sup>quot;Amounts" shows direct cost only.



## **Bunkyo Campus**



# Sakamoto Campus 1



# Sakamoto Campus 2



## Katafuchi Campus





# **Welfare Facilities**

# Sports facilities

| Facilities  Campuses | Gymnasium | Archery Hall | Judo Hall | Kendo Hall | Martial ArtsHall | Tennis Court | Athletic Ground | Volleyball Court | Swimming Pool | Handball Court | Remarks                                    |
|----------------------|-----------|--------------|-----------|------------|------------------|--------------|-----------------|------------------|---------------|----------------|--------------------------------------------|
| Bunkyo Campus        | 2         | 1            | 1         | 1          |                  | 8            | 1               | 2                | 1             | 1              | · Judo, Kendo, and Martial Arts halls are  |
| Katafuchi Campus     | 1         |              |           |