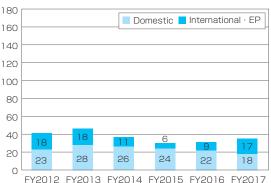

| Others                      | 9                       | 0   |
| Middle<br>East             | Re                   | oublic of Turkey                 | 4                       | 0  |                                      |                                                         | Total                       | 1,398                   | 118 |
| + <del>e</del>             | Others               |                                  | 6                       | 2  |                                      |                                                         |                             |                         |     |

# Social Contribution

# **Industry-University Cooperation**





#### Invention Submission



## Number of Patent Applications



#### Number of Patent Licenses



### License Revenue (including license and transfer)









# Funds from Outside the University

#### Grants-in-Aid for Scientific Research

2018.5

| Type of Research                                            | Number of Grants | Amounts (¥1,000) |
|-------------------------------------------------------------|------------------|------------------|
| Grant-in-Aid for Scientific<br>Research on Innovative Areas | 4                | 10,100           |
| Grant-in-Aid for Scientific Research (S)                    | 1                | 23,900           |
| Grant-in-Aid for Scientific Research (A)                    | 6                | 43,800           |
| Grant-in-Aid for Scientific Research (B)                    | 93               | 340,000          |
|