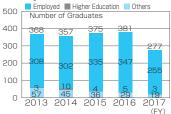

19                       | 9         | 128   |
|          | Higher Education                                                    | 3                                     | 9         | 3         | 16                                                 | 36                         | 225         | 15                       | 37        | 344   |
|          | Others                                                              | 4                                     | 13        | 19        | 2                                                  | 6                          | 10          | 13                       | 7         | 74    |

# Change in After-graduation Paths for the Past Five Years

#### School of Global Humanities and Social Sciences



#### Faculty of Education



#### Faculty of Economics



#### School of Health Sciences, School of Medicine



## School of Engineering



#### Faculty of Environmental Studies



## Faculty of Fisheries



#### School of Pharmaceutical Sciences



# Number of Degrees Conferred

2018. 3. 31 (the number of person)

| Destarate               |      | h coursework and tation | Completion of o | lissertation only | Number of                                    |  |
|-------------------------|------|-------------------------|-----------------|-------------------|----------------------------------------------|--|
| Doctorate               | 2017 | Total                   | 2017            | Total             | Degrees Conferred under<br>the Former System |  |
| Philosophy              | 3    | 203                     |                 | 29