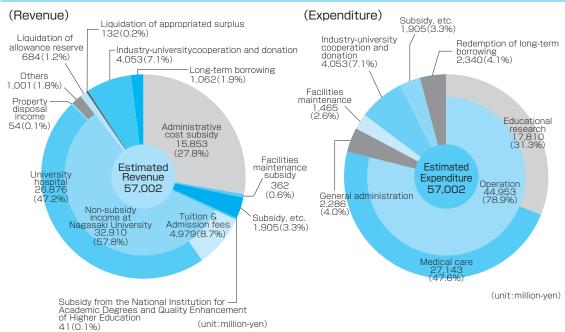

| 0   |
| Middle<br>East             | Re                   | oublic of Turkey                 | 4                       | 0  |                                      |                                                         | Total                       | 1,398                   | 118 |
| + <del>e</del>             | Others               |                                  | 6                       | 2  |                                      |                                                         |                             |                         |     |

# Social Contribution

# **Industry-University Cooperation**





#### Invention Submission



## Number of Patent Applications



#### Number of Patent Licenses



### License Revenue (including license and transfer)









# Funds from Outside the University

#### Grants-in-Aid for Scientific Research

2018.5

| Type of Research                                            | Number of Grants | Amounts (¥1,000) |
|-------------------------------------------------------------|------------------|------------------|
| Grant-in-Aid for Scientific<br>Research on Innovative Areas | 4                | 10,100           |
| Grant-in-Aid for Scientific Research (S)                    | 1                | 23,900           |
| Grant-in-Aid for Scientific Research (A)                    | 6                | 43,800           |
| Grant-in-Aid for Scientific Research (B)                    | 93               | 340,000          |
| Grant-in-Aid for Scientific Research (C)                    | 302              | 332,800