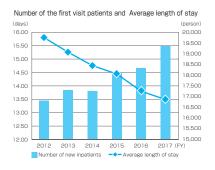

ung         | Donor after brain death<br>Living donor transplant                              | 0                |  |  |  |
| transplantation<br>Number of<br>Surgical<br>Operations<br>(case) |                              | Liver        | Donor after brain death<br>Living donor transplant                              | 3<br>15          |  |  |  |
|                                                                  | Recipient                    | Kidney       | Donor after brain death<br>Donor after cardiac death<br>Living donor transplant | 3<br>1<br>8      |  |  |  |
|                                                                  |                              | Pancreas     | Donor after brain death<br>Living donor transplant                              | 2<br>0           |  |  |  |





# Schools and Kindergarten Affiliated with the Faculty of Education

Affiliated Schools 2018.5.1

| Name