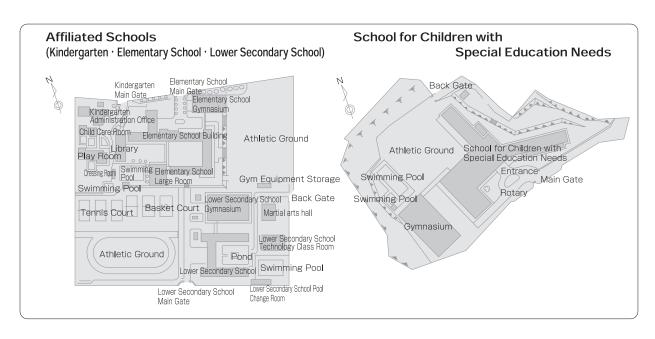

Activity Start-up              | 4                | 4,200            |
| Grant-in-Aid for JSPS Fellows                               | 20               | 20,800           |
| Total                                                       | 611              | 995,800          |

Scholarship

FY 2017

| Number | Amounts (¥1,000) |
|--------|------------------|
| 2,413  | 1,046,989        |

# Commissioned Research

FY 2017

| Number | Amounts (¥1,000) |
|--------|------------------|
| 435    | 2,576,482        |

## Joint Research with Private Sectors

FY 2017

| Number | Amounts (¥1,000) |
|--------|------------------|
| 242    | 337,093          |

<sup>&</sup>quot;Amounts" shows direct cost only.



## **Bunkyo Campus**



# Sakamoto Campus 1



# Sakamoto Campus 2



## Katafuchi Campus





# **Welfare Facilities**

# Sports facilities

| Facilities  Campuses | Gymnasium | Archery Hall | Judo Hall | Kendo Hall | Martial ArtsHall | Tennis Court | Athletic Ground | Volleyball Court | Swimming Pool | Handball Court | Remarks                                    |
|----------------------|-----------|--------------|-----------|------------|------------------|--------------|-----------------|------------------|---------------|----------------|--------------------------------------------|
| Bunkyo Campus        | 2         | 1            | 1         | 1          |                  | 8            | 1               | 2                | 1             | 1              | · Judo, Kendo, and Martial Arts halls are  |
| Katafuchi Campus     | 1         |              |           |